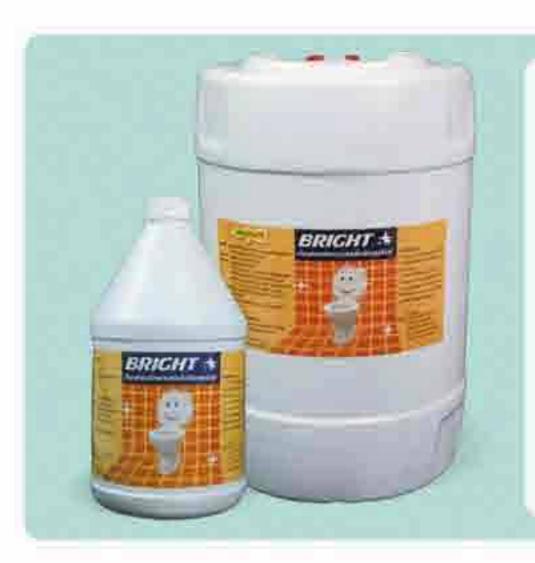

# น้ำยาล้างสนิมสุขภัณฑ์ BRIGHT

เป็นน้ำยาใช้ทำความสะอาดในห้องสุขภัณฑ์ที่มีคราบสนิม หรือมีคราบสกปรกมากๆ

3,800 ਰੋਹੋ.

20 กก.