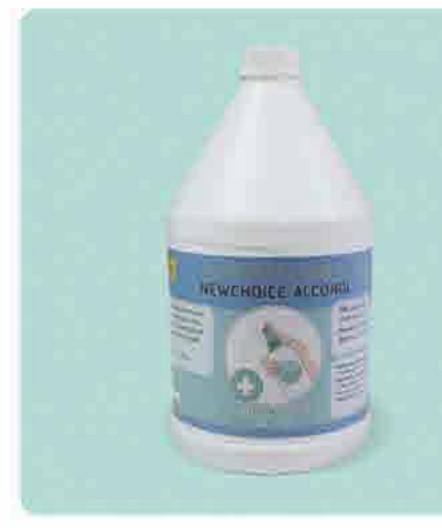

#### แอลกอฮอล์ทำความสะอาด NEWCHOICE ALCOHOL

เป็นน้ำยาทำความสะอาดเชื้อโรค ใช้สำหรับทำความสะอาด พื้นผิววัตถุ เช่น อุปกรณ์สำนักงาน ลิฟต์ ราวบันได มือจับประตู

3,800 ਹੋਂ ਹੈ.