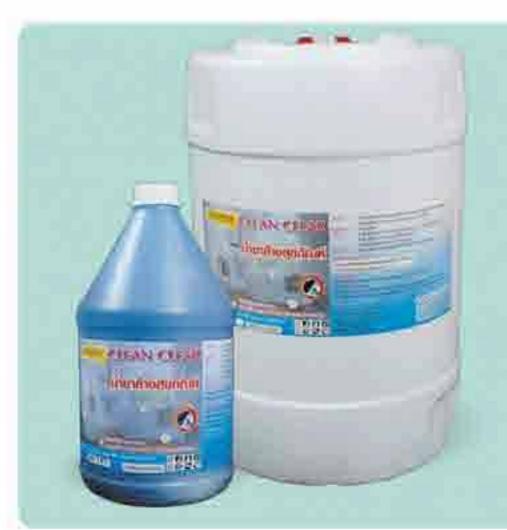

# น้ำยาล้างสุขภัณฑ์ CLEAN CLEAR

เป็นน้ำยาใช้ทำความสะอาดขจัดคราบทั่วไป ในห้องสุขภัณฑ์

3,800 ਹੋਰੋ.

20 กก.