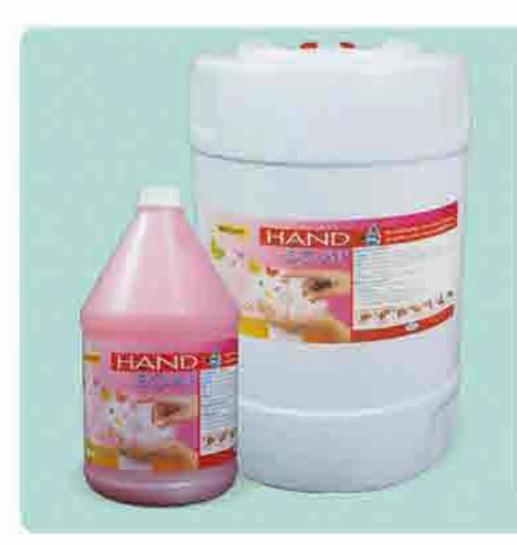

#### สบู่เหลวล้างมือ HAND SOAP

เป็นสบู่เหลวใช้ล้างมือให้สะอาด ปราศจากเชื้อโรค และอนามัยที่ดี ยังช่วยถนอมมือ ล้างได้บ่อยตามต้องการ

3,800 ਰੋਹੋ.

20 กก.