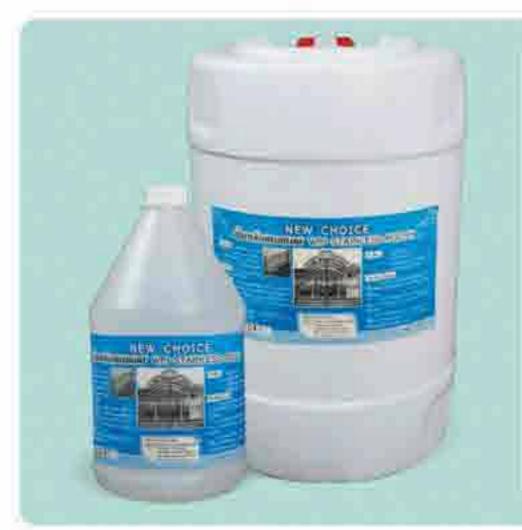

### น้ำยาเช็ดสเตนเลส WIN STAINLESS POLISH

เป็นน้ำยาทำความสะอาดสเตนเลส ใช้เช็ดสเตนเลส ทำให้ดูใหม่ ดูเงางาม

3,800 ਹੋਂ ਹੋਂ.

20 กก.