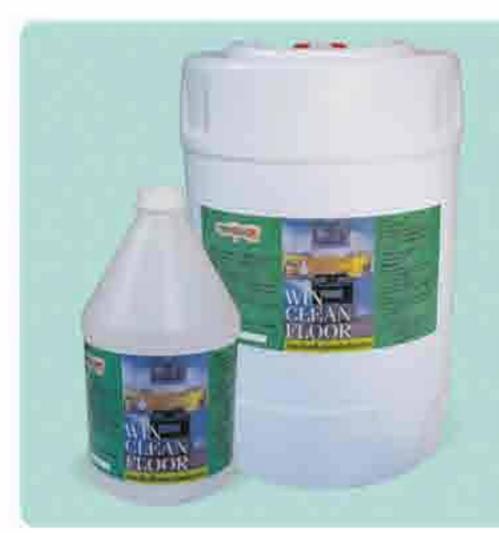

# น้ำยาล้างพื้นและผนังห้องครัว WIN CLEAN FLOOR

เป็นน้ำยาสำหรับใช้ทำความสะอาดพื้นและผนังห้องครัว ช่วยขจัดคราบไขมัน และคราบสกปกได้ดี

3,800 ਹੋਂਹੋ.

20 กก.