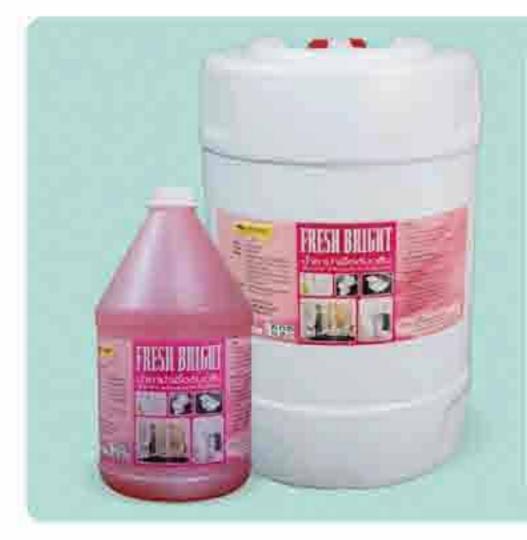

## น้ำยาฆ่าเชื้อดับกลิ่น FRESH BRIGHT

เป็นน้ำยาใช้ดับกลิ่น และฆ่าเชื้อเหมาะสำหรับห้องน้ำ ห้องสุขภัณฑ์ และบริเวณทั่วๆไป ทำให้ปราศจากเชื้อโรค และมีกลิ่นหอมสดชื่น 3,800 ซีซี.

20 กก.