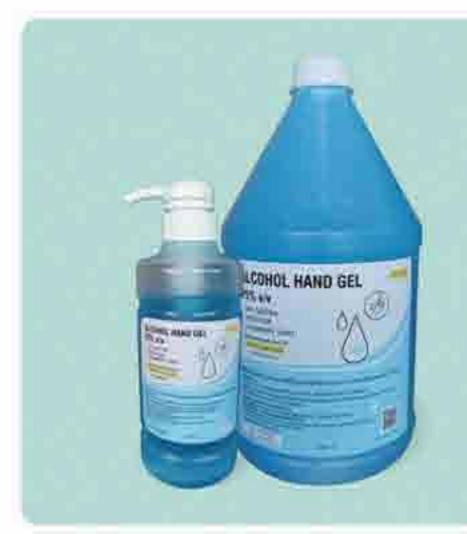

#### เจลทำความสะอาดมือ NEWCHOICE ALCOHOL HAND GEL

เป็นเจลสำหรับใช้ทำความสะอาดมือ โดยไม่ต้องล้างน้ำออก

500 ਢੋਂਢੋਂ.

3,800 ซีซี.