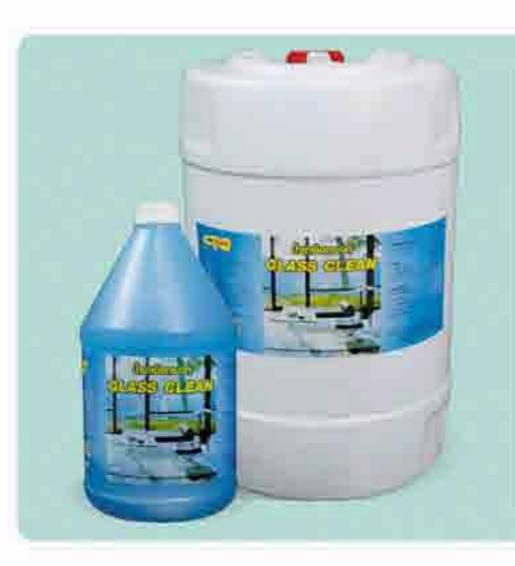

# น้ำยาเช็ดกระจก GLASS CLEAN

เป็นน้ำยาใช้เช็ดทำความสะอาดกระจกในบ้าน อาคาร หรือสำนักงาน หรือกระจกรถยนต์ ทำให้กระจกสะอาด ปราศจากฝุ่นละอองดูใสอยู่เสมอ 3,800 ซีซี.

20 กก.