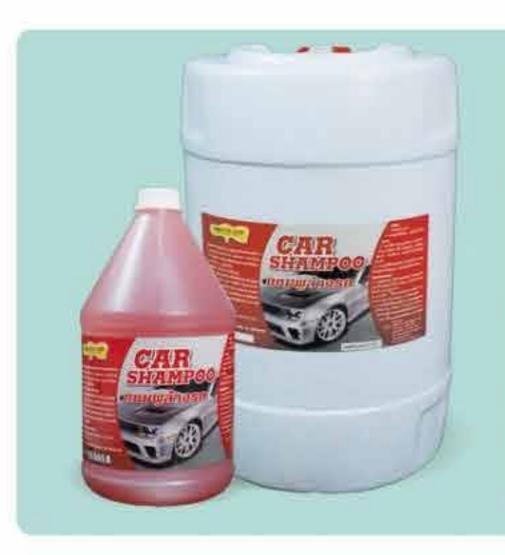

#### แชมพูล้างรถ CAR SHAMPOO

แชมพูสำหรับใช้ทำความสะอาดสีรถ ช่วยขจัดคราบน้ำมัน และสิ่งสกปรก ทำให้สีรถดูเงางาม

3,800 ਹੋਂਹੋ.

20 กก.