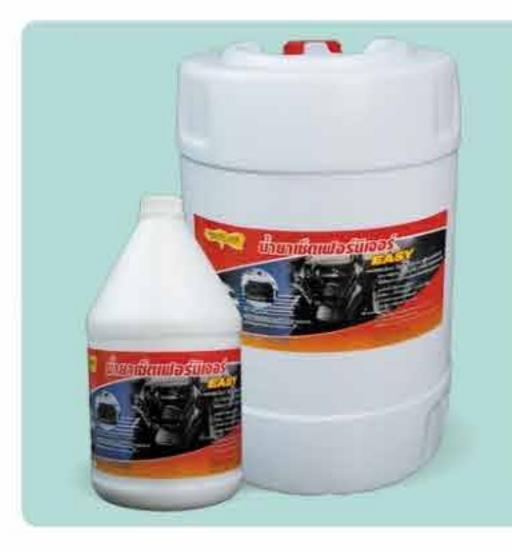

## น้ำยาเช็ดเบาะหนังและคอนโซล EASY

เป็นน้ำยาล้างคราบน้ำมันในห้องเครื่อง ช่วยขจัดคราบน้ำมันต่างๆ ได้ดี

3,800 ਹੋਂ ਹੋਂ.

20 กก.