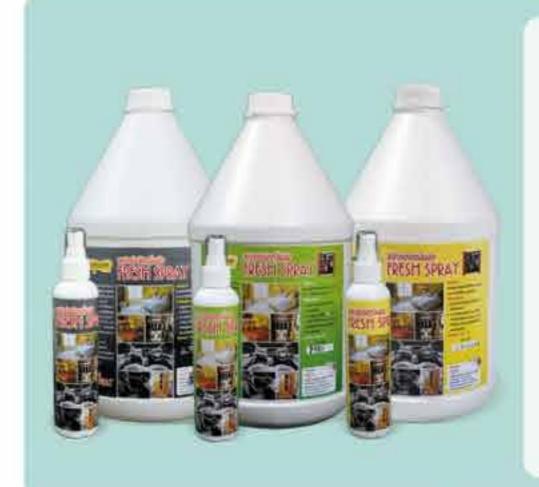

#### สเปรย์ขจัดกลิ่นอับ FRESH SPRAY

เป็นสเปรย์น้ำหอม ใช้ฉีดป้องกันกลิ่นอับซื้น ช่วยขจัด กลิ่นอับที่มีอยู่ ใช้ ฉีดบริเวณทั่วๆ ไป ที่มีกลิ่นไม่พึงประสงค์ และใช้ขจัดรอยเปื้อนต่างๆ ได้ 200 ซีซี.

3,800 ਹੋਹੋ.