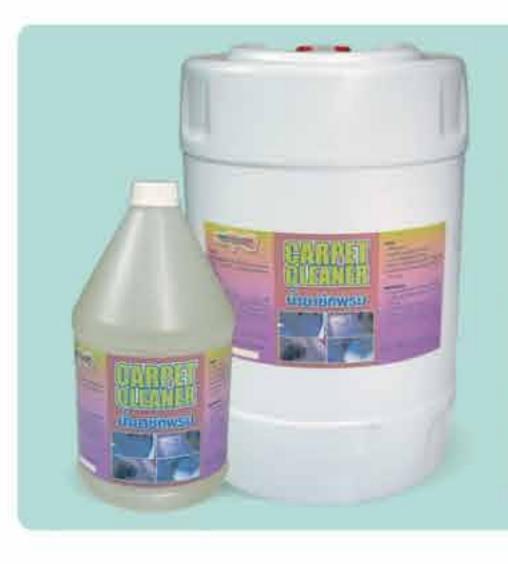

## น้ำยาซักพรม CARPET CLEAN

เป็นแชมพูสำหรับทำความสะอาดพรม ทำให้สีพรมดูสดใส

3,800 ਰੱਚੋਂ.

20 กก.