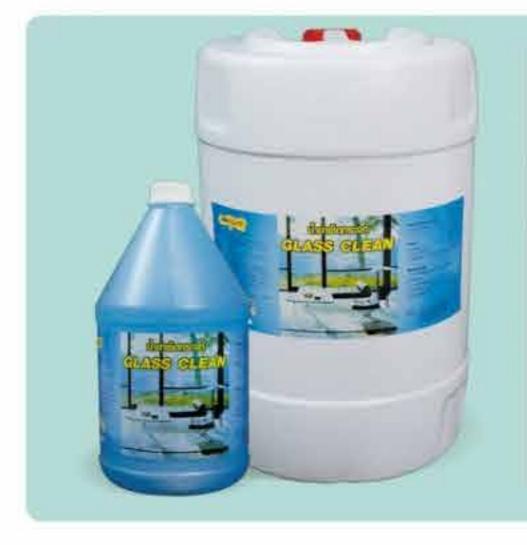

### น้ำยาเช็ดกระจก GLASS CLEAN

เป็นน้ำยาใช้เช็ดทำความสะอาดกระจกในบ้าน อาคาร หรือสำนักงาน หรือกระจกรถยนต์ ทำให้กระจกดูใสสะอาด ปราศจากฝุ่นละออง 3,800 ซีซี.

20 กก.

Line: @diamondtdm