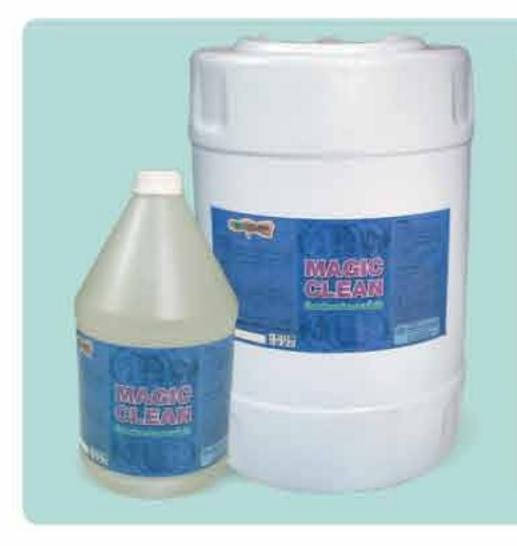

## น้ำยาล้างห้องเครื่อง MAGIC CLEAN

เป็นน้ำยาล้างคราบน้ำมัน ในห้องเครื่องช่วยขจัดคราบ น้ำมันต่างๆ ได้ดี

3,800 ਰੱਚੋ.

20 กก.