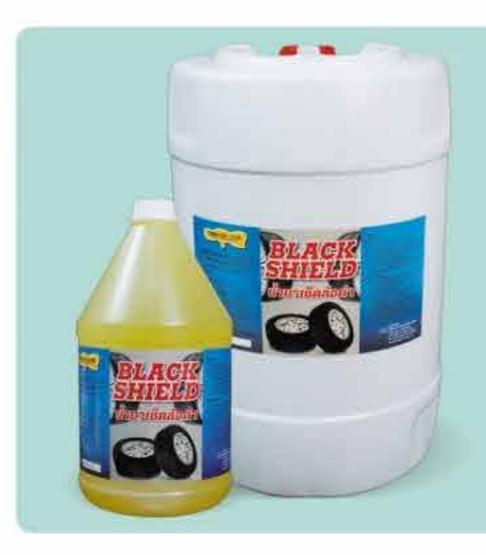

## น้ำยาเซ็ดลัอดำ BLACK SHIELD

เป็นน้ำยาเช็ดยางดำ ทำให้ยางดำดูเงางาม และช่วยปกป้องจากฝุ่นละออง

3,800 ਹੋਂਹੋ.

20 กก.