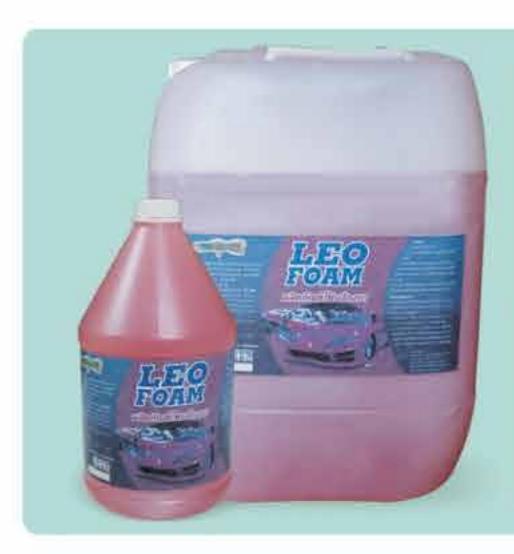

#### โฟมล้างรถ LEO FOAM

เป็นโฟมสำหรับใช้ทำความสะอาดสีรถ ช่วยขจัดคราบสกปรก ทำให้สีรถดูเงางาม

3,800 ਚੱਚੋਂ.

20 กก.