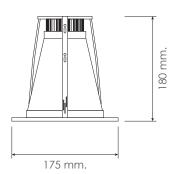

Reflector Aluminium reflector.

Installation Recessed.

Input Voltage

Application Building, Hospital, Hotel, Restuarant, Showroom, etc.

**EDLV - 005**RECCESSED VERTICAL DOWNLIGHT

Lamp E27 x 1 (Max. 18W)
G24 x 1 (Max. 18W)
Housing High cold rolled steel sheet.
Painting Coated with polyester powder.
Reflector Aluminium reflector.
Installation Recessed.
Application Building, Hospital, Hotel,