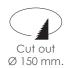

Reflector Aluminium reflector.

Installation Recessed.

Input Voltage

Application Building, Hospital, Hotel, Restuarant, Showroom, etc.

**EDLV - 005**RECCESSED VERTICAL DOWNLIGHT

Lamp E27 x 1 (Max. 18W)
G24 x 1 (Max. 18W)
Housing High cold rolled steel sheet.
Painting Coated with polyester powder.
Reflector Aluminium reflector.
Installation Recessed.
Application Building, Hospital, Hotel,