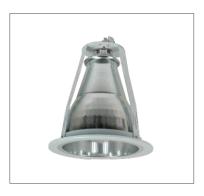

**EDLV - 004**RECCESSED VERTICAL DOWNLIGHT

Input Voltage 220V AC
Lamp E27 x 1 (Max. 14W)
G24 x 1 (Max. 13W)
Hausing High cold rolled stee

Housing High cold rolled steel sheet.

Painting Coated with polyester powder.

Reflector Aluminium reflector.

Installation Recessed.

Input Voltage

Application Building, Hospital, Hotel, Restuarant, Showroom, etc.

**EDLV - 005**RECCESSED VERTICAL DOWNLIGHT

Lamp E27 x 1 (Max. 18W)
G24 x 1 (Max. 18W)
Housing High cold rolled steel sheet.
Painting Coated with polyester powder.
Reflector Aluminium reflector.
Installation Recessed.
Application Building, Hospital, Hotel,