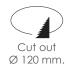

Reflector Aluminium reflector.

Installation Recessed.

Input Voltage

Application Building, Hospital, Hotel, Restuarant, Showroom, etc.

**EDLV - 005**RECCESSED VERTICAL DOWNLIGHT

Lamp E27 x 1 (Max. 18W)
G24 x 1 (Max. 18W)
Housing High cold rolled steel sheet.
Painting Coated with polyester powder.
Reflector Aluminium reflector.
Installation Recessed.
Application Building, Hospital, Hotel,