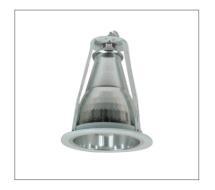

**EDLV - 004**RECCESSED VERTICAL DOWNLIGHT

Input Voltage 220V AC
Lamp E27 x 1 (Max. 14W)
G24 x 1 (Max. 13W)
Hausing High cold rolled stee

Housing High cold rolled steel sheet.

Painting Coated with polyester powder.

Reflector Aluminium reflector.

Installation Recessed.

Input Voltage

Application Building, Hospital, Hotel, Restuarant, Showroom, etc.

**EDLV - 005**RECCESSED VERTICAL DOWNLIGHT

Lamp E27 x 1 (Max. 18W)
G24 x 1 (Max. 18W)
Housing High cold rolled steel sheet.
Painting Coated with polyester powder.
Reflector Aluminium reflector.
Installation Recessed.
Application Building, Hospital, Hotel,