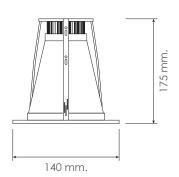

**EDLV - 004**RECCESSED VERTICAL DOWNLIGHT

Input Voltage 220V AC
Lamp E27 x 1 (Max. 14W)
G24 x 1 (Max. 13W)
Hausing High cold rolled stee

Housing High cold rolled steel sheet.

Painting Coated with polyester powder.

Reflector Aluminium reflector.

Installation Recessed.

Input Voltage

Application Building, Hospital, Hotel, Restuarant, Showroom, etc.

**EDLV - 005**RECCESSED VERTICAL DOWNLIGHT

Lamp E27 x 1 (Max. 18W)
G24 x 1 (Max. 18W)
Housing High cold rolled steel sheet.
Painting Coated with polyester powder.
Reflector Aluminium reflector.
Installation Recessed.
Application Building, Hospital, Hotel,