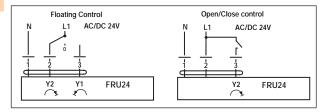

# Open/Close & floating control (AC/DC 24V)

#### Wiring

Refer to CF230... thermostat datasheets in application.