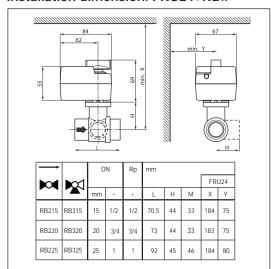

#### Selection

RB2.. Fan Coil Valves, 2-way; RB3.. Fan Coil Valves, 3-way

| Kvs  | DN |      | Туре  |       | Actuator |
|------|----|------|-------|-------|----------|
| m³/h | mm | Imp. | 2-way | 3-way |          |
| 1.5  | 15 | 1/2" | RB215 | RB315 |          |
| 4.0  | 20 | 3/4" | RB220 | RB320 | FRU24    |
| 8.0  | 25 | 1"   | RB225 | RB325 |          |

### Installation dimension: FRU24+RB..