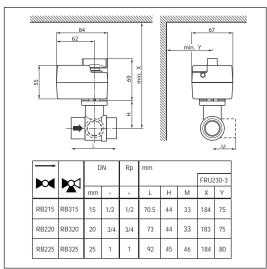

#### Selection

RB2.. Fan Coil Valves, 2-way; RB3.. Fan Coil Valves, 3-way

| Kvs<br>m³/h | DN |      | Туре  |       | Actuator |
|-------------|----|------|-------|-------|----------|
|             | mm | Imp. | 2-way | 3-way |          |
| 1.5         | 15 | 1/2" | RB215 | RB315 |          |
| 4.0         | 20 | 3/4" | RB220 | RB320 | FRU230-3 |
| 8.0         | 25 | 1"   | RB225 | RB325 |          |

#### Installation dimension: FRU230-3+RB..