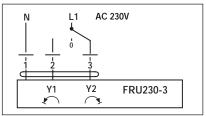

# Open/Close & floating control (AC 230V)

## Wiring

Refer to CF230... thermostat datasheets in application.