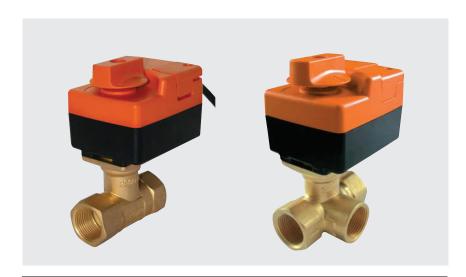

#### Fan Coil Valve and actuator solution

2-way Fan Coil Valves DN15...25

3-way Fan Coil Valves DN15...25