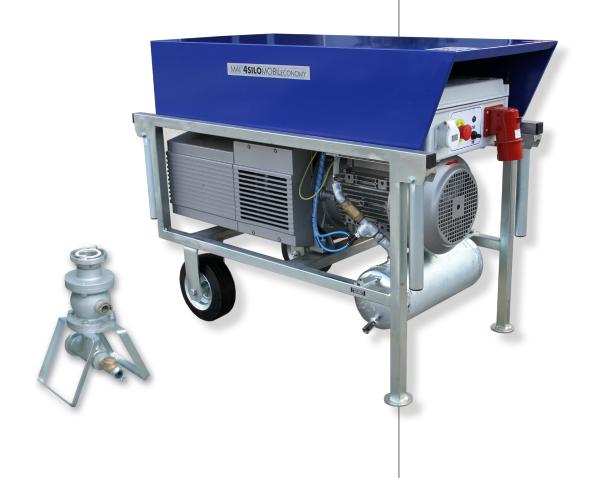

# THE PORTABLE UNIT FOR ANY SITE ANYWHERE

This pneumatic conveyor unit can be transported in any station wagon or truck.

Reliability, trouble-free operation and the use of proven technology are all decisive for economic success on the construction site.

That's why we put the following concept into practice:

• Service-friendly modular construction

Proven rotary vane compressor with oil lubricationLogical and easy-to-understand operation

### HOOK IT UP, PRESS A BUTTON AND...

the silo will do the rest for you. Take it easy thanks to our fully automatic pneumatic conveyor unit with the patented MAI®air-management system.

#### YOU'LL BENEFIT BECAUSE:

- Compact feed unit w/o compressor
- Extremely stable value and long service life
   Fully hot-dip galvanized frame

### AND FURTHERMORE:

 Fully automatic creation of silo pressure automatic after-blowing of silo air
 Fully automatic hose drainage

#### TECHNICAL DATA

Operating voltage 400V/3/PE/50Hz Nominal power 5,2 kW; 7,8 kW

Fusing 32 A

 $L \times W \times H$  121 x 51 x 78 cm Air capacity approx. 100 Nm<sup>3</sup>/h;

140 Nm<sup>3</sup>/h

Weight 163 kg