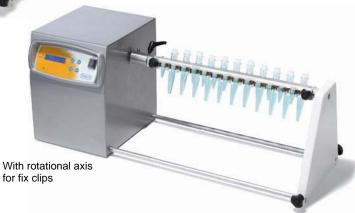

## Technical specifications:

| Model                 | R1-HDE                   | R2-HDE            | R4-HDE            | R6-HDE            | R8-HDE            | R10-HDE         | R12-HDE            | RT-HDE                        | RED-HDE                    | R-HDE       |
|-----------------------|--------------------------|-------------------|-------------------|-------------------|-------------------|-----------------|--------------------|-------------------------------|----------------------------|-------------|
| Reference             | 10000-01075              | 10000-01076       | 10000-01077       | 10000-01078       | 10000-01079       | 10000-01080     | 10000-01081        | 10000-01082                   | 10000-01083                | 10000-01063 |
| Mixing                |                          |                   |                   |                   |                   |                 |                    |                               |                            |             |
| Power (W)             | 80                       |                   |                   |                   |                   |                 |                    |                               |                            |             |
| Movement              | Rotation                 |                   |                   |                   |                   |                 |                    |                               |                            |             |
| Speed R. (rpm)        | *5-40                    |                   |                   |                   |                   |                 |                    |                               |                            |             |
| Resolut. (rpm)        | 2                        |                   |                   |                   |                   |                 |                    |                               |                            |             |
| Timer. (min)          | 0-120                    |                   |                   |                   |                   |                 |                    |                               |                            |             |
| General Data          |                          |                   |                   |                   |                   |                 |                    |                               |                            |             |
| Included<br>Accessory | Drum 1<br>bottle         | Drum 2<br>bottles | Drum 4<br>bottles | Drum 6<br>bottles | Drum 8<br>bottles | Drum 10 bottles | Drum 12<br>bottles | Rotational axis for fix clips | Drum 3 separating funnels. | -           |
| Dimens. (mm)          | 60x25x40                 | 60x25x35          | 60x30x35          | 73x30x35          | 80x30x35          | 92x30x35        | 10,5x30x35         | 73x30x35                      | 60x25x40                   |             |
| Weight (kg)           | 8,0 (without accessorie) |                   |                   |                   |                   |                 |                    |                               |                            |             |
| Protection IP         |                          | IP54              |                   |                   |                   |                 |                    |                               |                            |             |

| Accessories                                               | Reference   |  |  |
|-----------------------------------------------------------|-------------|--|--|
| Drums:                                                    |             |  |  |
| for 1 bottle, for mixing of solids and liquids            | 20000-00030 |  |  |
| for 2 bottles from 1 to 2 L                               | 20000-00153 |  |  |
| for 4 bottles from 1 to 2 L                               | 20000-00080 |  |  |
| for 6 bottles from 1 to 2 L                               | 20000-00143 |  |  |
| for 8 bottles from 1 to 2 L                               | 20000-00144 |  |  |
| for 10 bottles from 1 to 2 L                              | 20000-00145 |  |  |
| for 12 bottles from 1 to 2 L                              | 20000-00146 |  |  |
| for 3 separating funnels                                  | 20000-00087 |  |  |
| Rod for drum, for bottles of 0,5L                         | 20000-00184 |  |  |
| Rotational axis for fix clips for different kind of tubes | 20000-00058 |  |  |
| Plate with 16 standard clamps for ø 6/7                   | 20000-00121 |  |  |
| Plate with 14 standard clamps for ø 8/9                   | 20000-00122 |  |  |
| Plate with 13 standard clamps for ø 10/11                 | 20000-00123 |  |  |
| Plate with 12 standard clamps for ø 12/13                 | 20000-00124 |  |  |
| Plate with 11 standard clamps for ø 14/15                 | 20000-00125 |  |  |
| Plate with 11 standard clamps for ø 16/17                 | 20000-00126 |  |  |
| Plate with 10 standard clamps for ø 18/19                 | 20000-00127 |  |  |
| Plate with 9 standard clamps for ø 20/22                  | 20000-00128 |  |  |
| Plate with 9 standard clamps for ø 22/24                  | 20000-00129 |  |  |
| Plate with 7 standard clamps for ø 27/30                  | 20000-00130 |  |  |