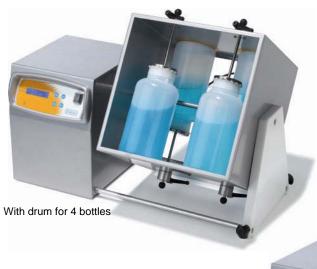

## Technical specifications:

| Model                 | R1-HDE                   | R2-HDE            | R4-HDE            | R6-HDE            | R8-HDE            | R10-HDE         | R12-HDE            | RT-HDE                        | RED-HDE                    | R-HDE       |
|-----------------------|--------------------------|-------------------|-------------------|-------------------|-------------------|-----------------|--------------------|-------------------------------|----------------------------|-------------|
| Reference             | 10000-01075              | 10000-01076       | 10000-01077       | 10000-01078       | 10000-01079       | 10000-01080     | 10000-01081        | 10000-01082                   | 10000-01083                | 10000-01063 |
| Mixing                |                          |                   |                   |                   |                   |                 |                    |                               |                            |             |
| Power (W)             | 80                       |                   |                   |                   |                   |                 |                    |                               |                            |             |
| Movement              | Rotation                 |                   |                   |                   |                   |                 |                    |                               |                            |             |
| Speed R. (rpm)        | *5-40                    |                   |                   |                   |                   |                 |                    |                               |                            |             |
| Resolut. (rpm)        | 2                        |                   |                   |                   |                   |                 |                    |                               |                            |             |
| Timer. (min)          | 0-120                    |                   |                   |                   |                   |                 |                    |                               |                            |             |
| General Data          |                          |                   |                   |                   |                   |                 |                    |                               |                            |             |
| Included<br>Accessory | Drum 1<br>bottle         | Drum 2<br>bottles | Drum 4<br>bottles | Drum 6<br>bottles | Drum 8<br>bottles | Drum 10 bottles | Drum 12<br>bottles | Rotational axis for fix clips | Drum 3 separating funnels. | -           |
| Dimens. (mm)          | 60x25x40                 | 60x25x35          | 60x30x35          | 73x30x35          | 80x30x35          | 92x30x35        | 10,5x30x35         | 73x30x35                      | 60x25x40                   |             |
| Weight (kg)           | 8,0 (without accessorie) |                   |                   |                   |                   |                 |                    |                               |                            |             |
| Protection IP         |                          | IP54              |                   |                   |                   |                 |                    |                               |                            |             |

| Accessories                                               | Reference   |  |  |
|-----------------------------------------------------------|-------------|--|--|
| Drums:                                                    |             |  |  |
| for 1 bottle, for mixing of solids and liquids            | 20000-00030 |  |  |
| for 2 bottles from 1 to 2 L                               | 20000-00153 |  |  |
| for 4 bottles from 1 to 2 L                               | 20000-00080 |  |  |
| for 6 bottles from 1 to 2 L                               | 20000-00143 |  |  |
| for 8 bottles from 1 to 2 L                               | 20000-00144 |  |  |
| for 10 bottles from 1 to 2 L                              | 20000-00145 |  |  |
| for 12 bottles from 1 to 2 L                              | 20000-00146 |  |  |
| for 3 separating funnels                                  | 20000-00087 |  |  |
| Rod for drum, for bottles of 0,5L                         | 20000-00184 |  |  |
| Rotational axis for fix clips for different kind of tubes | 20000-00058 |  |  |
| Plate with 16 standard clamps for ø 6/7                   | 20000-00121 |  |  |
| Plate with 14 standard clamps for ø 8/9                   | 20000-00122 |  |  |
| Plate with 13 standard clamps for ø 10/11                 | 20000-00123 |  |  |
| Plate with 12 standard clamps for ø 12/13                 | 20000-00124 |  |  |
| Plate with 11 standard clamps for ø 14/15                 | 20000-00125 |  |  |
| Plate with 11 standard clamps for ø 16/17                 | 20000-00126 |  |  |
| Plate with 10 standard clamps for ø 18/19                 | 20000-00127 |  |  |
| Plate with 9 standard clamps for ø 20/22                  | 20000-00128 |  |  |
| Plate with 9 standard clamps for ø 22/24                  | 20000-00129 |  |  |
| Plate with 7 standard clamps for ø 27/30                  | 20000-00130 |  |  |