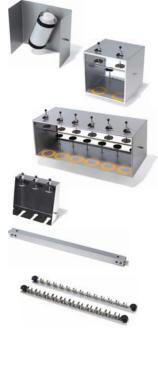

| Accessories                                               | Reference   |  |  |
|-----------------------------------------------------------|-------------|--|--|
| Drums:                                                    |             |  |  |
| for 1 bottle, for mixing of solids and liquids            | 20000-00030 |  |  |
| for 2 bottles from 1 to 2 L                               | 20000-00153 |  |  |
| for 4 bottles from 1 to 2 L                               | 20000-00080 |  |  |
| for 6 bottles from 1 to 2 L                               | 20000-00143 |  |  |
| for 8 bottles from 1 to 2 L                               | 20000-00144 |  |  |
| for 10 bottles from 1 to 2 L                              | 20000-00145 |  |  |
| for 12 bottles from 1 to 2 L                              | 20000-00146 |  |  |
| for 3 separating funnels                                  | 20000-00087 |  |  |
| Rod for drum, for bottles of 0,5L                         | 20000-00184 |  |  |
| Rotational axis for fix clips for different kind of tubes | 20000-00058 |  |  |
| Plate with 16 standard clamps for ø 6/7                   | 20000-00121 |  |  |
| Plate with 14 standard clamps for ø 8/9                   | 20000-00122 |  |  |
| Plate with 13 standard clamps for ø 10/11                 | 20000-00123 |  |  |
| Plate with 12 standard clamps for ø 12/13                 | 20000-00124 |  |  |
| Plate with 11 standard clamps for ø 14/15                 | 20000-00125 |  |  |
| Plate with 11 standard clamps for ø 16/17                 | 20000-00126 |  |  |
| Plate with 10 standard clamps for ø 18/19                 | 20000-00127 |  |  |
| Plate with 9 standard clamps for ø 20/22                  | 20000-00128 |  |  |
| Plate with 9 standard clamps for ø 22/24                  | 20000-00129 |  |  |
| Plate with 7 standard clamps for ø 27/30                  | 20000-00130 |  |  |