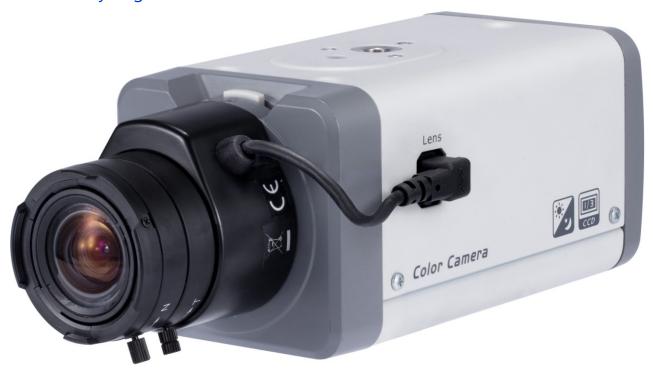

## DH-CA-F481E

## 700TVL Day/Night Camera

#### **Features**

- 1/3" SONY Super HAD CCD II & Effio DSP
- High resolution of 700TVL
- DWDR, Day/Night(ICR), 2DNR,, Auto iris, AWB, AGC,BLC, MD, DZOOM, Privacy Masking, Picture Adjustment
- OSD, AC24V/DC12V