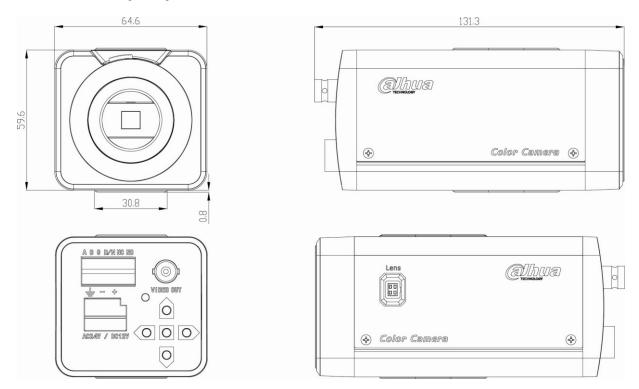

|                              |
| Power Supply           | AC24V±10% / DC12V±10%                                                       |                              |
| Power Consumption      | Max 6W                                                                      |                              |
| Working Environment    | -30°C~+60°C / 20%~80%RH                                                     |                              |
| Dimensions(W×D×H)      | 64.6mm × 131.3mm ×61.2mm                                                    |                              |
| Weight                 | 500g                                                                        |                              |



### DH-CA-F481E

### **Dimensions (mm)**



### **Accessories (optional)**



#### Dahua Technology Co., Ltd.

1187 BinAn Road, Binjiang District, Hangzhou, China

Tel: +86-571-87688883

Fax: +86-571-87688815

Email:overseas@dahuatech.com

www.dahuatech.com