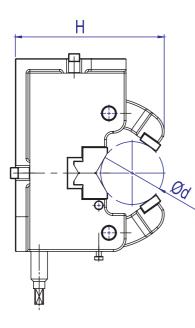

# HWY-SV100 / 125 / 150

| Model NO. | s   | A   | н   | L   | d      | к  | Max. Clamp. Force (kg) | N.W.<br>(kg) |
|-----------|-----|-----|-----|-----|--------|----|------------------------|--------------|
| HWY-SV100 | 100 | 180 | 170 | 305 | 10~63  | 18 | 1000                   | 22           |
| HWY-SV125 | 125 | 200 | 235 | 405 | 15~100 | 18 | 1500                   | 40           |
| HWY-SV150 | 160 | 245 | 295 | 460 | 50~160 | 18 | 2000                   | 75           |

Unit : mm