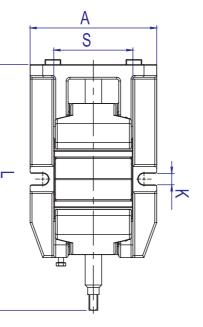

# HWY-SV100 / 125 / 150

| Model NO. | s   | A   | н   | L   | d      | к  | Max. Clamp. Force (kg) | N.W.<br>(kg) |
|-----------|-----|-----|-----|-----|--------|----|------------------------|--------------|
| HWY-SV100 | 100 | 180 | 170 | 305 | 10~63  | 18 | 1000                   | 22           |
| HWY-SV125 | 125 | 200 | 235 | 405 | 15~100 | 18 | 1500                   | 40           |
| HWY-SV150 | 160 | 245 | 295 | 460 | 50~160 | 18 | 2000                   | 75           |

Unit : mm