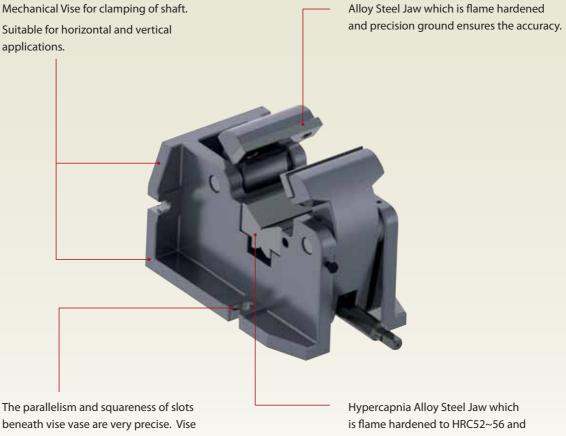

# Shaft Vise

VISE

### **HWY-SV Series**

beneath vise vase are very precise. Vise can be quickly positioned and fixed on the machining tables. Hypercapnia Alloy Steel Jaw which is flame hardened to HRC52~56 and precision ground to ensure the accuracy. Two-way jaw design is able to clamp circular workpiece within Ø10~160mm.