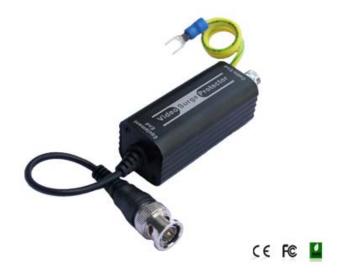

## Model FS-SP3101UV

#### **UTP Video Surge Protector BNC Connector**

- BNC male to BNC female, Hi Frequency for both CCTV and CATV use
- With 16cm mini-coax pigtail lead
- BAND PASS: 0~1GHz
- Performs a different function than grounding requirements.
- Protects equipment from high voltage surges from nearby lightning strikes.
- Two stage protection: under 1ns-90V, over 10ns-12V.