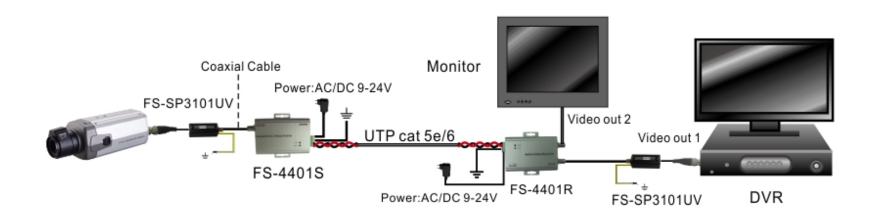

|
|                 | Net Weight                             | 65g                                                                                                                        |
| Environmental   | Operating Temperature                  | -20~55℃                                                                                                                    |
|                 | Relative Humidity                      | 0~95% (non-condensing)                                                                                                     |
|                 | Storage Temperature                    | -40° ~ 70° C                                                                                                               |





# **Application Diagram**