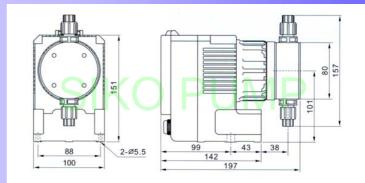

piston is activated by the electromagnet, the volume and the pressure between the diaphragm and the pump head will be changed periodic, the change of the pressure can turn on or turn off the suction and discharge valves, so the liquid can be dosed with the stable volume.

Change the working frequency by the push button or the stroke length of the pump, the flow capacity can match to the requirement of the end-user. The working of the pump is indicated by the LED.



#### **Pump Materal**

- Diaphragm: PTFE.
- Pump head: PVC, PP, SS316, PTFE.
- Suction and discharge valve: PVC, PP.
- Foot valve and the filter: PVC, PP
- Injection valve: PVC, PP.
- Delivery tube: PVC, PE, PTFE.
- Seals: EPDM, FPM, PTFE.

Insulation class: F

Protection class: IP65 Settle time: 0.5-100Hour



#### Size(mm)



# บริษัท ในซัส (ประเทศไทย) จำกัด

น้ำเข้าและจัดจำหน่ายโดย :

Environment temperature: -10~45

Power: 220V 50HZ-10%, +10%(110V, others)

Tel.: 0-2898-8901-3

Fax.: 0-2898-7745

Website: www.nisusthailand.com

E-mail: nisusthailand@windowslive.com

### Shanghai SIKO Pump Manufacturer Co., Ltd

Add: No.518 Jinyuan Road(Jinyuan Industry Park), Shanghai, China Tel: 0086-21-39109967, Fax: 0086-21-39109968 www.sikopump.com sales@sikopump.com