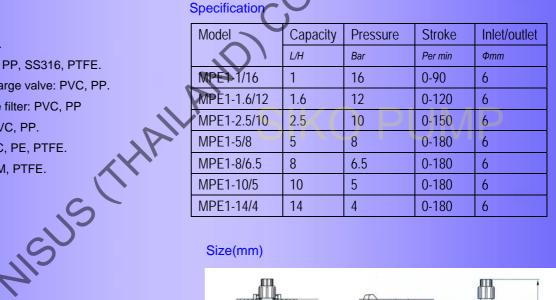

diaphragm on the piston is activated by the electromagnet, the volume and the pressure between the diaphragm and the pump head will be changed periodic, the change of the pressure can turn on or turn off the suction and discharge valves, so the liquid can be dosed with the stable volume.

Change the working frequency by the push button or the stroke length of the pump, the flow capacity can match to the requirement of the end-user. The working of the pump is indicated by the LED.



#### **Pump Materal**

- Diaphragm: PTFE.
- Pump head: PVC, PP, SS316, PTFE.
- Suction and discharge valve: PVC, PP.
- Foot valve and the filter: PVC, PP
- Injection valve: PVC, PP.
- Delivery tube: PVC, PE, PTFE.
- Seals: EPDM, FPM, PTFE.

Insulation class: F

Protection class: IP65 Settle time: 0.5-100Hour



#### Size(mm)



# บริษัท ในซัส (ประเทศไทย) จำกัด

น้ำเข้าและจัดจำหน่ายโดย :

Environment temperature: -10~45

Power: 220V 50HZ-10%, +10%(110V, others)

Tel.: 0-2898-8901-3

Fax.: 0-2898-7745

Website: www.nisusthailand.com

E-mail: nisusthailand@windowslive.com

### Shanghai SIKO Pump Manufacturer Co., Ltd

Add: No.518 Jinyuan Road(Jinyuan Industry Park), Shanghai, China Tel: 0086-21-39109967, Fax: 0086-21-39109968 www.sikopump.com sales@sikopump.com