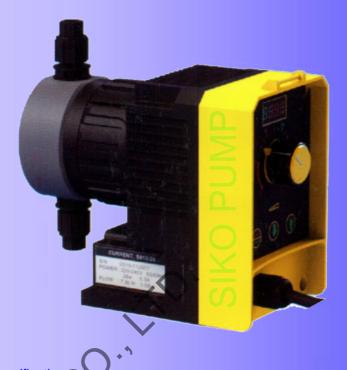

## Small Size, Accurate flow, Wide Range of Options, Chemically Resistant

MPE Solenoid Dosing Pump (Electromagnetic Meter pump) is controlled by the microprocessor, the stroke length and the working frequency can be changed directly, accordingly lead to control the flow rate, the pump can dose and transfer many kinds of liquid accurately.

The Teflon diaphragm on the piston is activated by the electromagnet, the volume and the pressure between the diaphragm and the pump head will be changed periodic, the change of the pressure can turn on or turn off the suction and discharge valves, so the liquid can be dosed with the stable volume.

Change the working frequency by the push button or the stroke length of the pump, the flow capacity can match to the requirement of the end-user. The working of the pump is indicated by the LED.