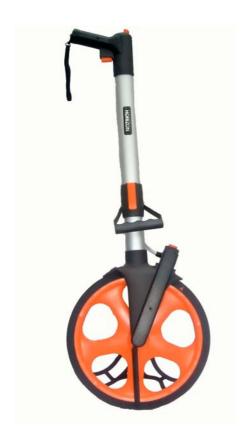

## **MODEL: PROFESSIONAL Measuring Wheel**

## Sturdy ultra-light Road Wheel Measure

## Common features:

- Measures to 10,000 meters by 10 cm
- Ultra light weights 2.3 kg.
- Convenient wrist strap
- Pistol grip zero reset
- Zero reset on counter
- Safely guard to protect the counter
- Ergonomically designed pistol grip
- Kick down side stand
- Counter driven by non-slip timing belt
- Wheel runs on sealed roller bearings
- Zero point indicator on the side of the wheel
- Subtracts measurement when retracting steps
- Height when full stand 95 cm.
- 1 meter circumference wheel
- 318.18 mm diameter machined to +0.05 mm
- Tyre molded onto rim to form a permanent bond
- In line weight distribution for balanced to run in a straight line.