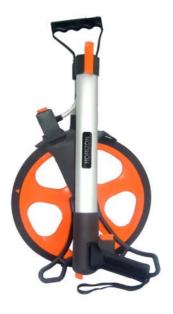

## **MODEL: PROFESSIONAL Measuring Wheel**

## Sturdy ultra-light Road Wheel Measure

## Common features:

- Measures to 10,000 meters by 10 cm
- Ultra light weights 2.3 kg.
- Convenient wrist strap
- Pistol grip zero reset
- Zero reset on counter
- Safely guard to protect the counter
- Ergonomically designed pistol grip
- Kick down side stand
- Counter driven by non-slip timing belt
- Wheel runs on sealed roller bearings
- Zero point indicator on the side of the wheel
- Subtracts measurement when retracting steps
- Height when full stand 95 cm.
- 1 meter circumference wheel
- 318.18 mm diameter machined to +0.05 mm
- Tyre molded onto rim to form a permanent bond
- In line weight distribution for balanced to run in a straight line.