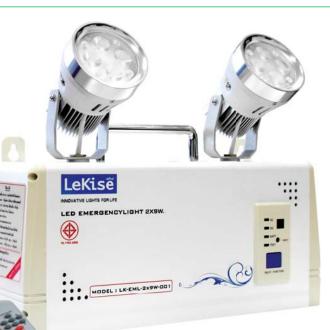

## LED EMERGENCY

LED Emergengy Light Technology. Combining innovative LED Technology, MICROCONTROLLER with intelligent battery charger. LED Emergency light emerges the highest level of illumination and features as below:

#### FEATURE

• Steel sheet 1.7 mm. thickness with powder coating.

- Each head produces the lumen output equivalent to 50W halogen lamp.
- 7.5-7.8 AH 12V Sealed lead-acid battery.
- Constant lumen output control system providing
- a constant lumen output throughout the operation.
- Battery malfunction warning system.
- The LED's have a life of 50,000 hours.
- AUTO-TEST System operation:
  - 10 secs./week
  - 1 hr./month
- Battery testing can be done by infrared Romote Control.
- Certified by TIS 1955-2542
- 5 years warranty for main system and 2 years for battery.

### **SPECIFICATION**

| PRODUCT CODE :              | LK-EML-2X9W-001      |
|-----------------------------|----------------------|
| Input Voltage               | AC 220 V. / 50Hz.    |
| Lamp Power                  | 9 W. x 2             |
| Color Temperature           | 2,700 - 3,500 K      |
| Lamp Current                | 700 mA.              |
| Sealed Lead Acid Battery    | 12 V. 7.5 AH         |
| Max. Charger Current        | 750 mA.              |
| Batt. Boost / Float Voltage | 14.5 V. / 13.5 V.    |
| Batt. Cutoff Voltage        | 10.5 V.              |
| Max. Backup Time            | 4 hrs.               |
| Dimension                   | 208 x 283 x 82.4 mm. |
| Weight                      | 4 kg.                |