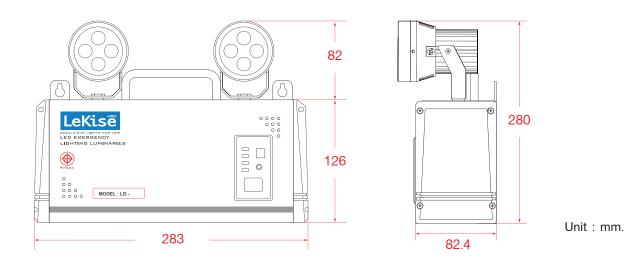

### DIMENSION

### **SPECIFICATION**

| PRODUCT CODE :              | LK-EML-2X9W-001      |
|-----------------------------|----------------------|
| Input Voltage               | AC 220 V. / 50Hz.    |
| Lamp Power                  | 9 W. x 2             |
| Color Temperature           | 2,700 - 3,500 K      |
| Lamp Current                | 700 mA.              |
| Sealed Lead Acid Battery    | 12 V. 7.5 AH         |
| Max. Charger Current        | 750 mA.              |
| Batt. Boost / Float Voltage | 14.5 V. / 13.5 V.    |
| Batt. Cutoff Voltage        | 10.5 V.              |
| Max. Backup Time            | 4 hrs.               |
| Dimension                   | 208 x 283 x 82.4 mm. |
| Weight                      | 4 kg.                |