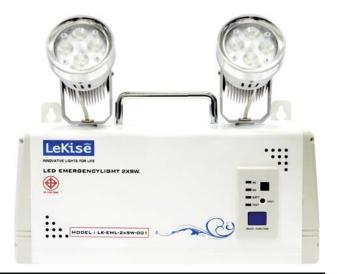

## LED EMERGENCY

LED Emergengy Light Technology. Combining innovative LED Technology, MICROCONTROLLER with intelligent battery charger. LED Emergency light emerges the highest level of illumination and features as below:

#### FEATURE

• Steel sheet 1.7 mm. thickness with powder coating.

- Each head produces the lumen output equivalent to 50W halogen lamp.
- 7.5-7.8 AH 12V Sealed lead-acid battery.
- Constant lumen output control system providing
- a constant lumen output throughout the operation.
- Battery malfunction warning system.
- The LED's have a life of 50,000 hours.
- AUTO-TEST System operation:
  - 10 secs./week
  - 1 hr./month
- Battery testing can be done by infrared Romote Control.
- Certified by TIS 1955-2542
- 5 years warranty for main system and 2 years for battery.

### **SPECIFICATION**

| PRODUCT CODE :              | LK-EML-2X9W-001      |
|-----------------------------|----------------------|
| Input Voltage               | AC 220 V. / 50Hz.    |
| Lamp Power                  | 9 W. x 2             |
| Color Temperature           | 2,700 - 3,500 K      |
| Lamp Current                | 700 mA.              |
| Sealed Lead Acid Battery    | 12 V. 7.5 AH         |
| Max. Charger Current        | 750 mA.              |
| Batt. Boost / Float Voltage | 14.5 V. / 13.5 V.    |
| Batt. Cutoff Voltage        | 10.5 V.              |
| Max. Backup Time            | 4 hrs.               |
| Dimension                   | 208 x 283 x 82.4 mm. |
| Weight                      | 4 kg.                |