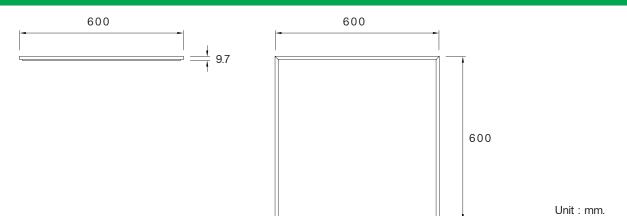

ique of light guide plate and design of thermal management, we produce the new type of indoor LED panel light with its features of light, slim, larger visible area, no generation of heat and UV ray, long operational life and energy-saving.

### **APPLICATION**

- Office, meeting room, factory or classroom.
- · Place with limited space, such as: elevator, closet, cabinets.
- Lower ambient temperature required, such as: the freezer, refrigerator.
- · Area where is difficult for regular maintenance or required high degree of cleanliness, such as: clean room, medical treatment, food industry.
- · Restricted for UV radiation or heat, such as: jewelry shop, art gallery, and museum.
- · Long operational time for lighting, such as: bank, convenient store.

# LED SPECIFICATION



## **DIMENSION**



## **SPECIFICATION**

| Parameter         | Specification | Units  |
|-------------------|---------------|--------|
| Power Consumption | 40 and 60     | W      |
| Input Voltage     | 100 ~ 240     | VAC    |
| Field Angles      | 110/90°       | Degree |
| Life Time         | 40,000        | hrs.   |
| Weight            | 3.5           | kg.    |

## **ILLUMINANCE AND FIELD ANGLE**

| Product Code     | Power<br>Consumption | Field Angle | Flux(lm)[Typ.] | Illumination @2m. | Color         | CCT          |
|------------------|----------------------|-------------|----------------|-------------------|---------------|--------------|
| 30PS100040AC110N | 40 W                 | 110/90°     | 2,450          | 285               | Cool White    | 5,700~6,300K |
| 30PS100040AN110N | 40 W