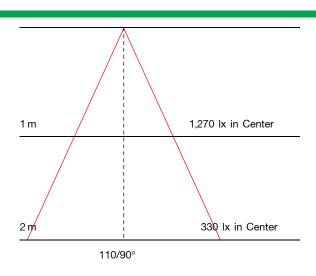

## **SPECIFICATION**

| Parameter         | Specification | Units  |
|-------------------|---------------|--------|
| Power Consumption | 40 and 60     | W      |
| Input Voltage     | 100 ~ 240     | VAC    |
| Field Angles      | 110/90°       | Degree |
| Life Time         | 40,000        | hrs.   |
| Weight            | 3.5           | kg.    |

## **ILLUMINANCE AND FIELD ANGLE**

| Product Code     | Power<br>Consumption | Field Angle | Flux(lm)[Typ.] | Illumination @2m. | Color         | CCT          |
|------------------|----------------------|-------------|----------------|-------------------|---------------|--------------|
| 30PS100040AC110N | 40 W                 | 110/90°     | 2,450          | 285               | Cool White    | 5,700~6,300K |
| 30PS100040AN110N | 40 W                 | 110/90°     | 2,450          | 285               | Neutral White | 3,700~4,300K |
| 30PS100040AW110N | 40 W                 | 110/90°     | 2,450          | 285               | Warm White    | 2,700~3,300K |
| 30PS100060AC110N | 60 W                 | 110/90°     | 3,650          | 410               | Cool White    | 5,700~6,300K |
| 30PS100060AN110N | 60 W                 | 110/90°     | 3,650          | 410               | Neutral White | 3,700~4,300K |
| 30PS100060AW110N | 60 W                 | 110/90°     | 3,650          | 410               | Warm White    | 2,700~3,300K |