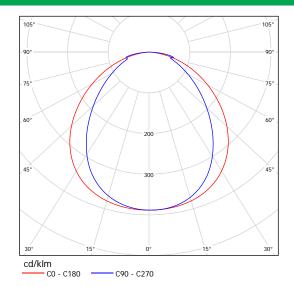

## **LIGHT PATTERN**

## **ILLUMINANCE AND FIELD ANGLE**

| Product Code     | Power<br>Consumption | Field Angle | Flux(lm)[Typ.] | Illumination @2m. | Color         | CCT          |
|------------------|----------------------|-------------|----------------|-------------------|---------------|--------------|
| 30PS100040AC110N | 40 W                 | 110/90°     | 2,450          | 285               | Cool White    | 5,700~6,300K |
| 30PS100040AN110N | 40 W                 | 110/90°     | 2,450          | 285               | Neutral White | 3,700~4,300K |
| 30PS100040AW110N | 40 W                 | 110/90°     | 2,450          | 285               | Warm White    | 2,700~3,300K |
| 30PS100060AC110N | 60 W                 | 110/90°     | 3,650          | 410               | Cool White    | 5,700~6,300K |
| 30PS100060AN110N | 60 W                 | 110/90°     | 3,650          | 410               | Neutral White | 3,700~4,300K |
| 30PS100060AW110N | 60 W                 | 110/90°     | 3,650          | 410               | Warm White    | 2,700~3,300K |