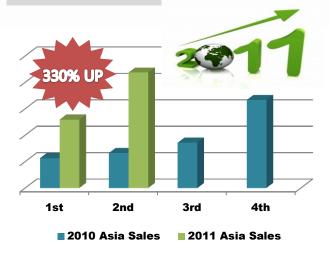

# Big Sales Figure! Higher and Higher!

# "Earned the best sales figure during 2<sup>nd</sup> Quarter "

We appreciate applauding Samchully Machinery from valuable customer. Asia 2<sup>nd</sup> quarter Sales figure 'll be marked at the best.

The sales figure of Asia is increased by 330 percent compared to last 2nd Quarter. It's reason that the sales of China is growing and the world machine tools industry is still booming.