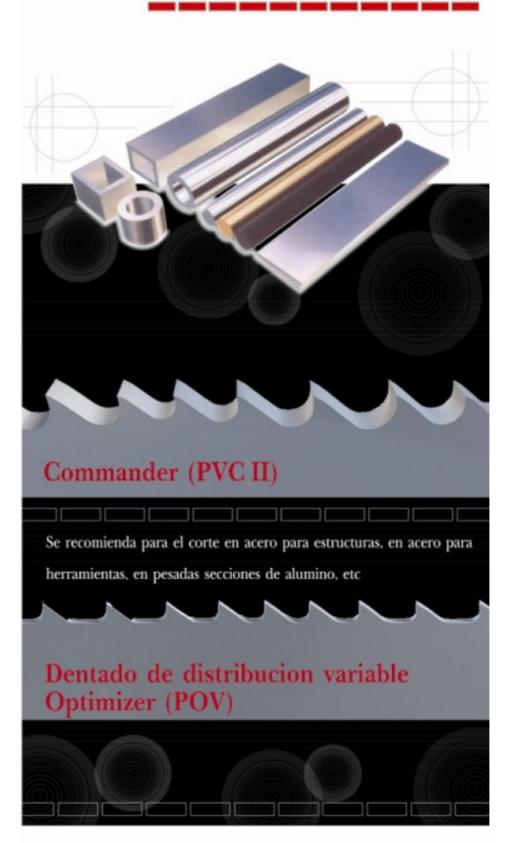

## **COMMANDER**<sup>TM</sup>

Unique positive tooth geometry for faster cutting and smoother surfaces.

This blade has been specially designed with a deeper tooth gullet to give optimal chip flow.

Developed to give you better tooth penetration and increasing your cutting rate, you will notice fewer blade changes and less down time.

The COMMANDER is available in two versions besides the normal standard setting also in extra heavy set.

For tool steels, structural steels and non ferrous materials.

Commander (PCVII) variable tooth