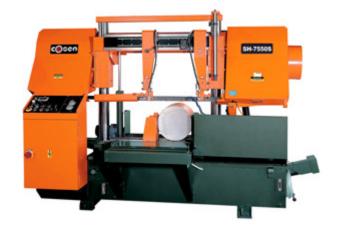

### **Semi-automatic Heavyduty Bandsaws**

□ Model Number : SH-7550S

□ Design Style: Large Section Cutting: Billets, Ingots, Dies, Plates

# Specifications

| Maximum Cutting Capacity | Round          | 500 mm (20")                               |
|--------------------------|----------------|--------------------------------------------|
|                          | Square         | 500 mm (20")                               |
|                          | Height x Width | 500 x 750 mm (20"-29.5")                   |
| Saw Blade                | Size           | 6040L x 54W x 1.6T mm (238" x 2" x 0.063") |
|                          | Speed          | 20-100 m/min (66-328 fpm)                  |
|                          | Tension        | Hydraulic (with blade breakage detector)   |
| Motor Output             | Blade          | 5.5 kW (7.5 HP)                            |
|                          | Hydraulic      | 1.5 kW (2 HP)                              |
|                          | Coolant        | 0.18 kW (1/4 HP)                           |
| Tank                     | Hydraulic      | 40 L (10 gal)                              |
|                          | Coolant        | 85 L (21.25 gal)                           |