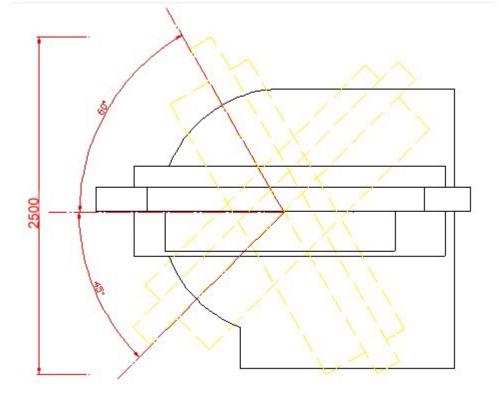

## Specifications

| Angle                 |                    | 0°                                            | ±45°                            | 60°                             |
|-----------------------|--------------------|-----------------------------------------------|---------------------------------|---------------------------------|
| Max.<br>Capacity      | Round              | 660 mm (26")                                  | 620 mm (23")                    | 400 mm (15.7")                  |
|                       | Rectangular(H x W) | 520 x 1020 mm<br>(20.5" x 40")                | 520 x 620 mm<br>(20.5" x 24.4") | 540 x 400 mm<br>(21.3" x 15.7") |
| Saw Blade             | Speed              | 15-90 m/min (49-295 fpm)                      |                                 |                                 |
|                       | Size (LxWxT)       | 8300L x 54W x 1.6Tmm (326.8" x 2" x 0.063")   |                                 |                                 |
|                       | Tension            | Hydraulic                                     |                                 |                                 |
| Motor<br>Output       | Saw Blade          | 10 HP (7.5 KW)                                |                                 |                                 |
|                       | Hydraulic          | 3 HP (2.25 KW)                                |                                 |                                 |
|                       | Coolant pump       | 1/4 HP (0.18 KW)                              |                                 |                                 |
| Tank<br>Capacity      | Hydraulic          | 60 L (15.6 gal)                               |                                 |                                 |
|                       | Coolant            | 100 L (26 gal)                                |                                 |                                 |
| Work Bed Height       |                    | 810 mm (31.9")                                |                                 |                                 |
| Net Weight            |                    | 4300 kgs (9460 lbs)                           |                                 |                                 |
| Gross Weight          |                    | 5570 kgs (12254 lbs)                          |                                 |                                 |
| Floor Space(LxWxH)    |                    | 3750 x 3900 x 2765 mm<br>(148" x 154" x 109") |                                 |                                 |
| Shipping Space(LxWxH) |                    | 2945 x 2185 x 2435 mm<br>(162" x 86" x 96")   |                                 |                                 |

• 45 degree forward & backward swivel with automatic angle lock-in