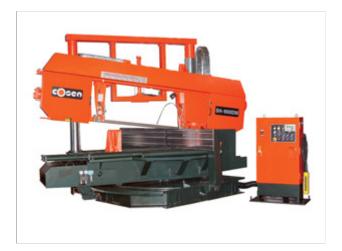

## **Semi-Automatic Swivel Head Double Mitering**

□ Model Number : SH-1000DM

■ Design Style : Double Sides Swivel/Double Column Type