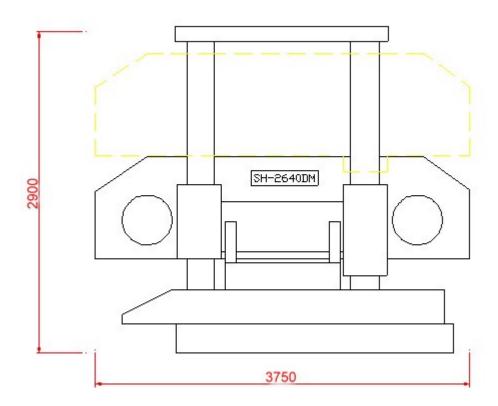

## Specifications

| Angle                 |                    | 0°                                            | ±45°                            | 60°                             |
|-----------------------|--------------------|-----------------------------------------------|---------------------------------|---------------------------------|
| Max.<br>Capacity      | Round              | 660 mm (26")                                  | 620 mm (23")                    | 400 mm (15.7")                  |
|                       | Rectangular(H x W) | 520 x 1020 mm<br>(20.5" x 40")                | 520 x 620 mm<br>(20.5" x 24.4") | 540 x 400 mm<br>(21.3" x 15.7") |
| Saw Blade             | Speed              | 15-90 m/min (49-295 fpm)                      |                                 |                                 |
|                       | Size (LxWxT)       | 8300L x 54W x 1.6Tmm (326.8" x 2" x 0.063")   |                                 |                                 |
|                       | Tension            | Hydraulic                                     |                                 |                                 |
| Motor<br>Output       | Saw Blade          | 10 HP (7.5 KW)                                |                                 |                                 |
|                       | Hydraulic          | 3 HP (2.25 KW)                                |                                 |                                 |
|                       | Coolant pump       | 1/4 HP (0.18 KW)                              |                                 |                                 |
| Tank<br>Capacity      | Hydraulic          | 60 L (15.6 gal)                               |                                 |                                 |
|                       | Coolant            | 100 L (26 gal)                                |                                 |                                 |
| Work Bed Height       |                    | 810 mm (31.9")                                |                                 |                                 |
| Net Weight            |                    | 4300 kgs (9460 lbs)                           |                                 |                                 |
| Gross Weight          |                    | 5570 kgs (12254 lbs)                          |                                 |                                 |
| Floor Space(LxWxH)    |                    | 3750 x 3900 x 2765 mm<br>(148" x 154" x 109") |                                 |                                 |
| Shipping Space(LxWxH) |                    | 2945 x 2185 x 2435 mm<br>(162" x 86" x 96")   |                                 |                                 |