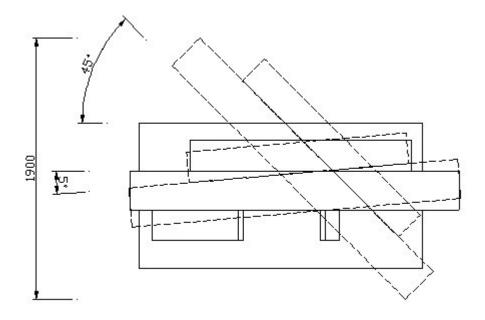

### 💿 Floor plan

Close 🛛

### Structure

- Rigid, oversized round columns precision ground to ensure smooth and consistent feed rate
- 3.5 degree blade cant for longer blade life (7.5 degree available)
- 45 degree backward swivel with automatic angle lock-in