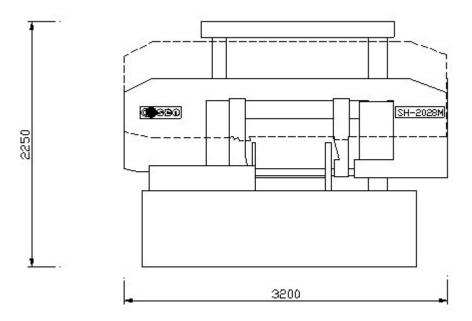

# Specifications

| Angle                 |                    | ي<br>م                                        | ₽<br>₽                          | R.                             |
|-----------------------|--------------------|-----------------------------------------------|---------------------------------|--------------------------------|
| Max.<br>Capacity      | Round              | 500 mm (19.7")                                | 350 mm (13.8")                  | 200 mm (7.9")                  |
|                       | Rectangular(H x W) | 400 x 700 mm<br>(15.7" x 27.6")               | 470 x 350 mm<br>(18.5" x 13.8") | 500 x 200 mm<br>(19.7" x 7.9") |
| Saw Blade             | Speed              | 25-95 m/min (82-312 fpm)                      |                                 |                                |
|                       | Size (LxWxT)       | 5450L x 41W x 1.3Tmm (214.5" x 1.6" x 0.050") |                                 |                                |
|                       | Tension            | Hydraulic                                     |                                 |                                |
| Motor<br>Output       | Saw Blade          | 7.5 HP (5.6 KW)                               |                                 |                                |
|                       | Hydraulic          | 1 HP (0.75 KW)                                |                                 |                                |
|                       | Coolant pump       | 1/4 HP (0.18 KW)                              |                                 |                                |
| Tank<br>Capacity      | Hydraulic          | 35 L (9.1 gal)                                |                                 |                                |
|                       | Coolant            | 50 L (13 gal)                                 |                                 |                                |
| Work Bed Height       |                    | 700 mm (27.5")                                |                                 |                                |
| Net Weight            |                    | 3000 kgs (6600 lbs)                           |                                 |                                |
| Gross Weight          |                    | 3400 kgs (7480 lbs)                           |                                 |                                |
| Floor Space(LxWxH)    |                    | 1750 x 2880 x 2260 mm<br>(69" x 113.5" x 89") |                                 |                                |
| Shipping Space(LxWxH) |                    | 3200 x 2260 x 2235 mm<br>(126" x 89" x 88")   |                                 |                                |