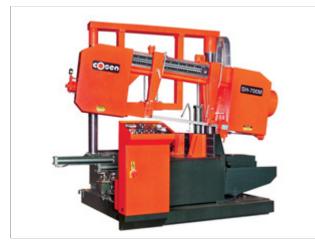

# Semi-Automatic Hydraulic Swivel Head Mitering

- Model Number : SH-700M
- Design Style : Single Side Swivel/Double Column Type

# Specifications

| Angle                 |                    | ي<br>م                                        | ₽<br>₽                          | R.                             |
|-----------------------|--------------------|-----------------------------------------------|---------------------------------|--------------------------------|
| Max.<br>Capacity      | Round              | 500 mm (19.7")                                | 350 mm (13.8")                  | 200 mm (7.9")                  |
|                       | Rectangular(H x W) | 400 x 700 mm<br>(15.7" x 27.6")               | 470 x 350 mm<br>(18.5" x 13.8") | 500 x 200 mm<br>(19.7" x 7.9") |
| Saw Blade             | Speed              | 25-95 m/min (82-312 fpm)                      |                                 |                                |
|                       | Size (LxWxT)       | 5450L x 41W x 1.3Tmm (214.5" x 1.6" x 0.050") |                                 |                                |
|                       | Tension            | Hydraulic                                     |                                 |                                |
| Motor<br>Output       | Saw Blade          | 7.5 HP (5.6 KW)                               |                                 |                                |
|                       | Hydraulic          | 1 HP (0.75 KW)                                |                                 |                                |
|                       | Coolant pump       | 1/4 HP (0.18 KW)                              |                                 |                                |
| Tank<br>Capacity      | Hydraulic          | 35 L (9.1 gal)                                |                                 |                                |
|                       | Coolant            | 50 L (13 gal)                                 |                                 |                                |
| Work Bed Height       |                    | 700 mm (27.5")                                |                                 |                                |
| Net Weight            |                    | 3000 kgs (6600 lbs)                           |                                 |                                |
| Gross Weight          |                    | 3400 kgs (7480 lbs)                           |                                 |                                |
| Floor Space(LxWxH)    |                    | 1750 x 2880 x 2260 mm<br>(69" x 113.5" x 89") |                                 |                                |
| Shipping Space(LxWxH) |                    | 3200 x 2260 x 2235 mm<br>(126" x 89" x 88")   |                                 |                                |