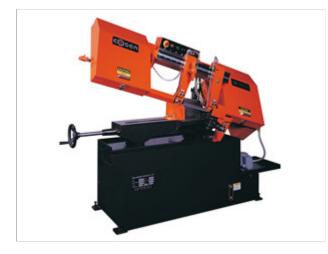

## Manual Swivel Vise Mitering

- Model Number : MH-1016JA/SH-1016JA
- Design Style : Hinge Type

## Specifications

| Max. Capacity         | Round              |      | 250 mm (10")                                    |
|-----------------------|--------------------|------|-------------------------------------------------|
|                       | Square             |      | 230 mm (9")                                     |
|                       | Rectangular(H x W) |      | 230 x 370 mm (9" x 14.5")                       |
| Saw Blade             | Speed              | 50Hz | 19,31,48,78 m/min (62,102,157,256 fpm)          |
|                       |                    | 60Hz | 23,37,58,93 m/min (75,121,190,305 fpm)          |
|                       | Size (LxWxT)       |      | 3350L x 27W x 0.9Tmm<br>(132" x 1.06" x 0.035") |
|                       | Tension            |      | Manual                                          |
| Motor Output          | Saw Blade          |      | 2 HP (1.5 KW)                                   |
|                       | Hydraulic          |      | 0.25 HP (0.1875 KW) (for SH-1016JA only)        |
|                       | Coolant            |      | 1/8 HP (0.1 KW)                                 |
| Table Height          |                    |      | 650 mm (25.6")                                  |
| Net Weight            |                    |      | 432 kgs (950 lbs)                               |
| Floor Space(LxWxH)    |                    |      | 1600 x 710 x 1110 mm<br>(63" x 28" x 43.7")     |
| Shipping Space(LxWxH) |                    |      | 1700 x 787 x 1220 mm<br>(67" x 31" x 48")       |