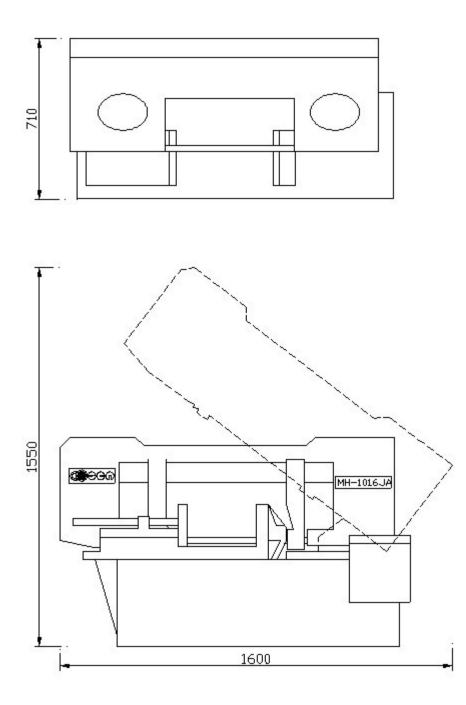

# o Floor plan

## Specifications

| Max. Capacity         | Round              |      | 250 mm (10")                                    |
|-----------------------|--------------------|------|-------------------------------------------------|
|                       | Square             |      | 230 mm (9")                                     |
|                       | Rectangular(H x W) |      | 230 x 370 mm (9" x 14.5")                       |
| Saw Blade             | Speed              | 50Hz | 19,31,48,78 m/min (62,102,157,256 fpm)          |
|                       |                    | 60Hz | 23,37,58,93 m/min (75,121,190,305 fpm)          |
|                       | Size (LxWxT)       |      | 3350L x 27W x 0.9Tmm<br>(132" x 1.06" x 0.035") |
|                       | Tension            |      | Manual                                          |
| Motor Output          | Saw Blade          |      | 2 HP (1.5 KW)                                   |
|                       | Hydraulic          |      | 0.25 HP (0.1875 KW) (for SH-1016JA only)        |
|                       | Coolant            |      | 1/8 HP (0.1 KW)                                 |
| Table Height          |                    |      | 650 mm (25.6")                                  |
| Net Weight            |                    |      | 432 kgs (950 lbs)                               |
| Floor Space(LxWxH)    |                    |      | 1600 x 710 x 1110 mm<br>(63" x 28" x 43.7")     |
| Shipping Space(LxWxH) |                    |      | 1700 x 787 x 1220 mm<br>(67" x 31" x 48")       |