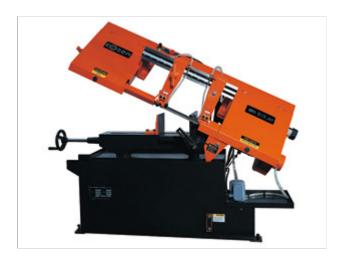

## **Manual Swivel Vise Mitering**

Model Number : MH-916JRPDesign Style : Hinge Type

# Specifications

| Max. Capacity         | Round              |      | 230 mm (9")                                     |
|-----------------------|--------------------|------|-------------------------------------------------|
|                       | Square             |      | 230 mm (9")                                     |
|                       | Rectangular(H x W) |      | 230 x 370 mm (9" x 14.5")                       |
| Saw Blade             | Speed              | 50Hz | 21,32,48,77 m/min (68,104,156,251 fpm)          |
|                       |                    | 60Hz | 25,39,57,92 m/min (82,127,186,300 fpm)          |
|                       | Size (LxWxT)       |      | 3350L x 27W x 0.9Tmm<br>(132" x 1.06" x 0.035") |
|                       | Tension            |      | Manual                                          |
| Motor Output          | Saw Blade          |      | 2 HP (1.5 KW)                                   |
|                       | Coolant            |      | 1/8 HP (0.1 KW)                                 |
| Table Height          |                    |      | 650 mm (25.6")                                  |
| Net Weight            |                    |      | 410 kgs (902 lbs)                               |
| Floor Space(LxWxH)    |                    |      | 1600 x 710x 1080 mm<br>(63" x 28" x 42.5")      |
| Shipping Space(LxWxH) |                    |      | 1700 x 787 x 1220 mm<br>(67" x 31" x 48")       |