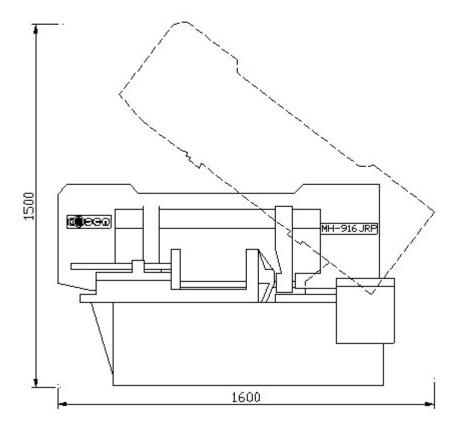

Floor plan

Close 🛭

# Specifications

| Max. Capacity         | Round              |      | 230 mm (9")                                     |
|-----------------------|--------------------|------|-------------------------------------------------|
|                       | Square             |      | 230 mm (9")                                     |
|                       | Rectangular(H x W) |      | 230 x 370 mm (9" x 14.5")                       |
| Saw Blade             | Speed              | 50Hz | 21,32,48,77 m/min (68,104,156,251 fpm)          |
|                       |                    | 60Hz | 25,39,57,92 m/min (82,127,186,300 fpm)          |
|                       | Size (LxWxT)       |      | 3350L x 27W x 0.9Tmm<br>(132" x 1.06" x 0.035") |
|                       | Tension            |      | Manual                                          |
| Motor Output          | Saw Blade          |      | 2 HP (1.5 KW)                                   |
|                       | Coolant            |      | 1/8 HP (0.1 KW)                                 |
| Table Height          |                    |      | 650 mm (25.6")                                  |
| Net Weight            |                    |      | 410 kgs (902 lbs)                               |
| Floor Space(LxWxH)    |                    |      | 1600 x 710x 1080 mm<br>(63" x 28" x 42.5")      |
| Shipping Space(LxWxH) |                    |      | 1700 x 787 x 1220 mm<br>(67" x 31" x 48")       |