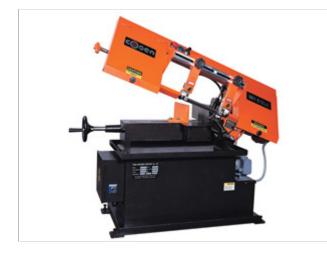

# Manual Swivel Vise Mitering

Model Number : MH-812LC

Q

Design Style : Hinge Type

| • | Spe | cific | atio | ns |
|---|-----|-------|------|----|
|---|-----|-------|------|----|

| Max. Capacity         | Round              |      | 200 mm (8")                                     |  |
|-----------------------|--------------------|------|-------------------------------------------------|--|
|                       | Square             |      | 180 mm (7")                                     |  |
|                       | Rectangular(H x W) |      | 180 x 290 mm (7" x 11.4")                       |  |
| Saw Blade             | Speed              | 50Hz | 15,24,39,66 m/min (49,80,129,217 fpm)           |  |
|                       |                    | 60Hz | 18,29,47,79 m/min (59,96,155,260 fpm)           |  |
|                       | Size (LxWxT)       |      | 2720L x 27W x 0.9Tmm<br>(107" x 1.06" x 0.035") |  |
|                       | Tension            |      | Manual                                          |  |
| Motor Output          | Saw Blade          |      | 1 HP (0.75 KW)                                  |  |
|                       | Coolant            |      | 1/8 HP (0.1 KW)                                 |  |
| Table Height          |                    |      | 630 mm (24.8")                                  |  |
| Net Weight            |                    |      | 220 kgs (484 lbs)                               |  |
| Floor Space(LxWxH)    |                    |      | 1450 x 625x 1145 mm<br>(56" x 24.5" x 45")      |  |
| Shipping Space(LxWxH) |                    |      | 1475 x 762x 1220 mm<br>(58" x 30" x 48")        |  |