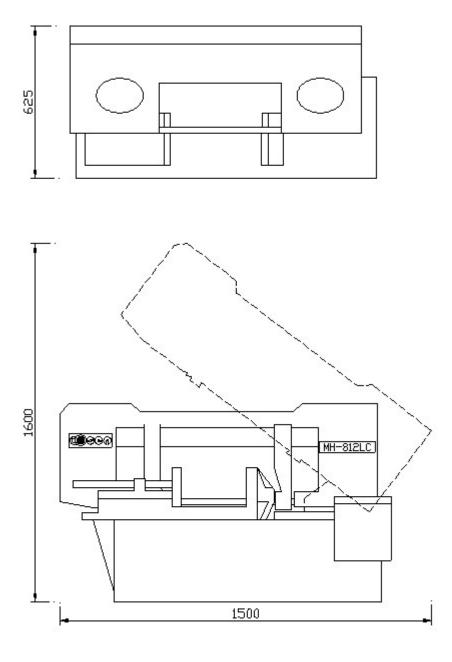

# Manual Swivel Vise Mitering

Model Number : MH-812LC

Q

Design Style : Hinge Type

| • | Spe | cific | atio | ns |
|---|-----|-------|------|----|
|---|-----|-------|------|----|

| Max. Capacity         | Round              |      | 200 mm (8")                                     |  |
|-----------------------|--------------------|------|-------------------------------------------------|--|
|                       | Square             |      | 180 mm (7")                                     |  |
|                       | Rectangular(H x W) |      | 180 x 290 mm (7" x 11.4")                       |  |
| Saw Blade             | Speed              | 50Hz | 15,24,39,66 m/min (49,80,129,217 fpm)           |  |
|                       |                    | 60Hz | 18,29,47,79 m/min (59,96,155,260 fpm)           |  |
|                       | Size (LxWxT)       |      | 2720L x 27W x 0.9Tmm<br>(107" x 1.06" x 0.035") |  |
|                       | Tension            |      | Manual                                          |  |
| Motor Output          | Saw Blade          |      | 1 HP (0.75 KW)                                  |  |
|                       | Coolant            |      | 1/8 HP (0.1 KW)                                 |  |
| Table Height          |                    |      | 630 mm (24.8")                                  |  |
| Net Weight            |                    |      | 220 kgs (484 lbs)                               |  |
| Floor Space(LxWxH)    |                    |      | 1450 x 625x 1145 mm<br>(56" x 24.5" x 45")      |  |
| Shipping Space(LxWxH) |                    |      | 1475 x 762x 1220 mm<br>(58" x 30" x 48")        |  |

## Floor plan

Close 🛛